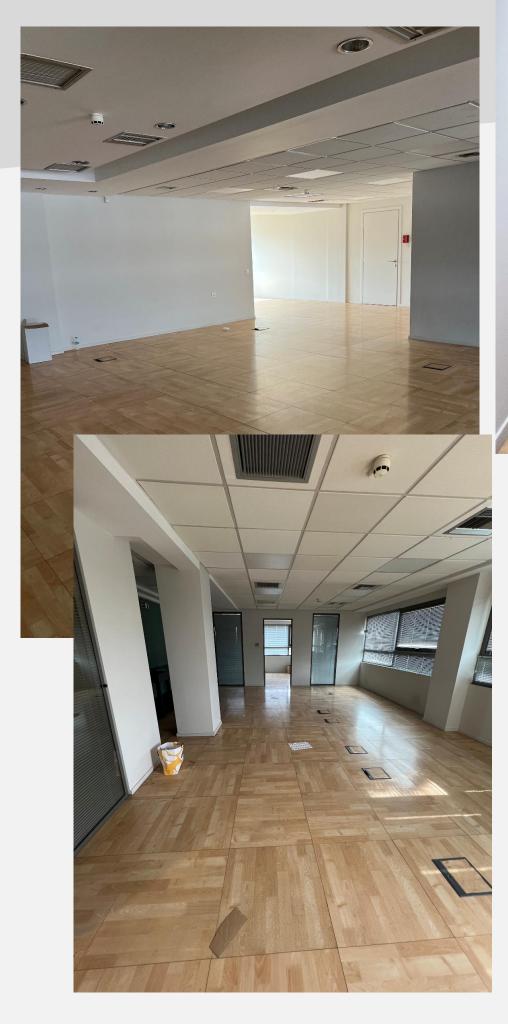

### **HIGHLIGHTS**

Location, Natural Light

**Immidiate** 

| Property Type      | 2-storey Office Building Complex                                                                            |
|--------------------|-------------------------------------------------------------------------------------------------------------|
| Address            | 7, Taki Kavalieratou, Kifisia                                                                               |
| Lettable Area      | Office floor 726,34 sqm<br>located at the 1st floor of<br>Building A & Storage 35sqm<br>at the 1st basement |
| Location Ranking   | Good                                                                                                        |
| Condition          | Very Good                                                                                                   |
| Close by Amenities | Cafes, Supermarket, Pharmacies                                                                              |
| Parking Slots      | 8 underground parking spaces and 8 open-air parking spaces                                                  |
| Ancillary Spaces   | TBD                                                                                                         |
| HVAC               | Central System with Autonomous heating                                                                      |
| Fire Protection    | Sprinklers and fire detection system                                                                        |
| Cabling            | Cat6                                                                                                        |
| Physical Security  | 24/7                                                                                                        |