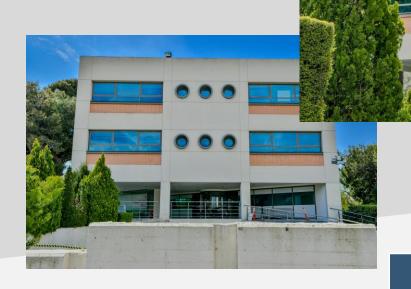

### 7, Taki Kavalieratou, **Kifissia**

Office to let

The Building is located in Kifissia near Ethniki Odos, where many multinational companies are located

# PROPERTY NOTES

Built in 2004. Has a total GBA of 8,426 sqm **UPS** and Generator installed

### **HIGHLIGHTS**

Location, Natural Light

**Immidiate** 

| Property Type      | 2-storey Office Building Complex                                                                            |
|--------------------|-------------------------------------------------------------------------------------------------------------|
| Address            | 7, Taki Kavalieratou, Kifisia                                                                               |
| Lettable Area      | Office floor 726,34 sqm<br>located at the 1st floor of<br>Building A & Storage 35sqm<br>at the 1st basement |
| Location Ranking   | Good                                                                                                        |
| Condition          | Very Good                                                                                                   |
| Close by Amenities | Cafes, Supermarket, Pharmacies                                                                              |
| Parking Slots      | 8 underground parking spaces and 8 open-air parking spaces                                                  |
| Ancillary Spaces   | TBD                                                                                                         |
| HVAC               | Central System with Autonomous heating                                                                      |
| Fire Protection    | Sprinklers and fire detection system                                                                        |
| Cabling            | Cat6                                                                                                        |
| Physical Security  | 24/7                                                                                                        |