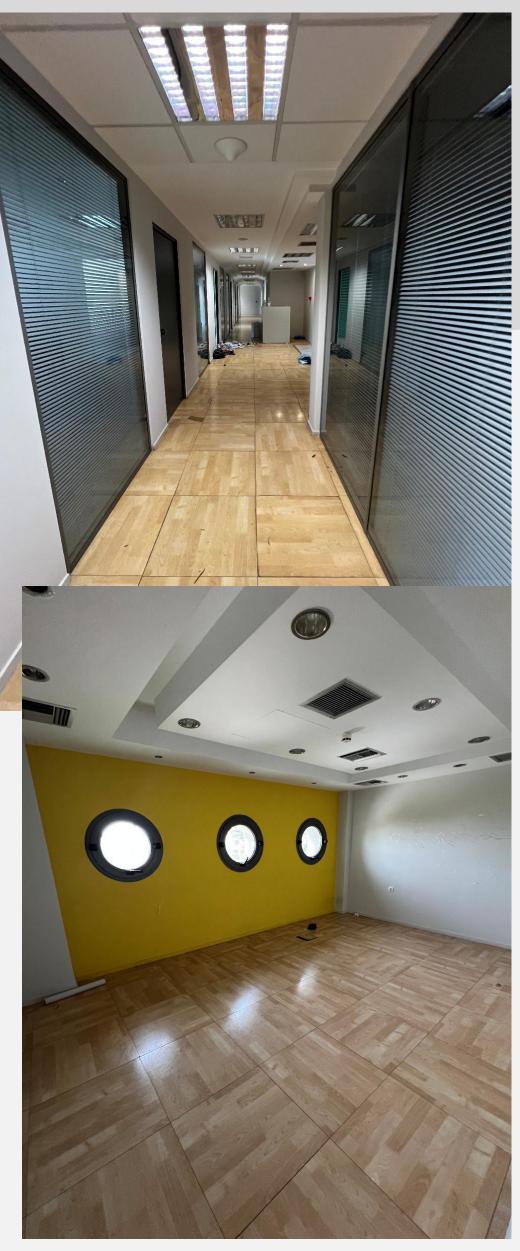

### **HIGHLIGHTS**

Location, Natural Light

**Immidiate** 

| Property Type      | 2-storey Office Building Complex                                                                            |
|--------------------|-------------------------------------------------------------------------------------------------------------|
| Address            | 7, Taki Kavalieratou, Kifisia                                                                               |
| Lettable Area      | Office floor 726,34 sqm<br>located at the 1st floor of<br>Building A & Storage 35sqm<br>at the 1st basement |
| Location Ranking   | Good                                                                                                        |
| Condition          | Very Good                                                                                                   |
| Close by Amenities | Cafes, Supermarket, Pharmacies                                                                              |
| Parking Slots      | 8 underground parking spaces and 8 open-air parking spaces                                                  |
| Ancillary Spaces   | TBD                                                                                                         |
| HVAC               | Central System with Autonomous heating                                                                      |
| Fire Protection    | Sprinklers and fire detection system                                                                        |
| Cabling            | Cat6                                                                                                        |
| Physical Security  | 24/7                                                                                                        |