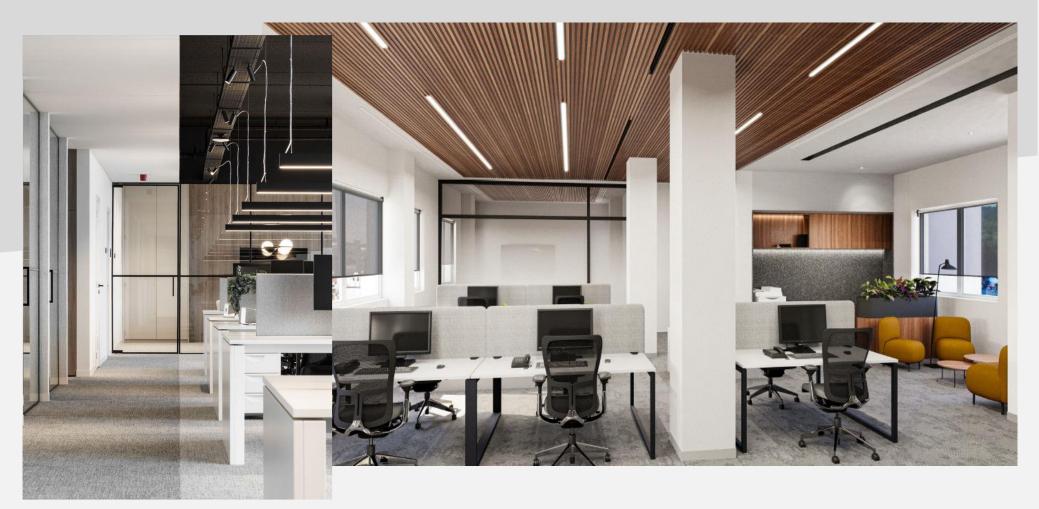

|
|--------------------|------------------------------------------------------------|
| Address            | Iraklitou 7, Athens CBD                                    |
| Lettable Area      | 1,681sqm                                                   |
| Levels             | 5 levels                                                   |
| Location Ranking   | Excellent                                                  |
| Condition          | Very Good                                                  |
| Close by Amenities | Restaurants, Cafes, Supermarket, Bakeries, Pharmacies, Gym |
| Parking Slots      | N/A                                                        |
| Constructed        | 1928                                                       |



## Look & Feel







# Look & Feel