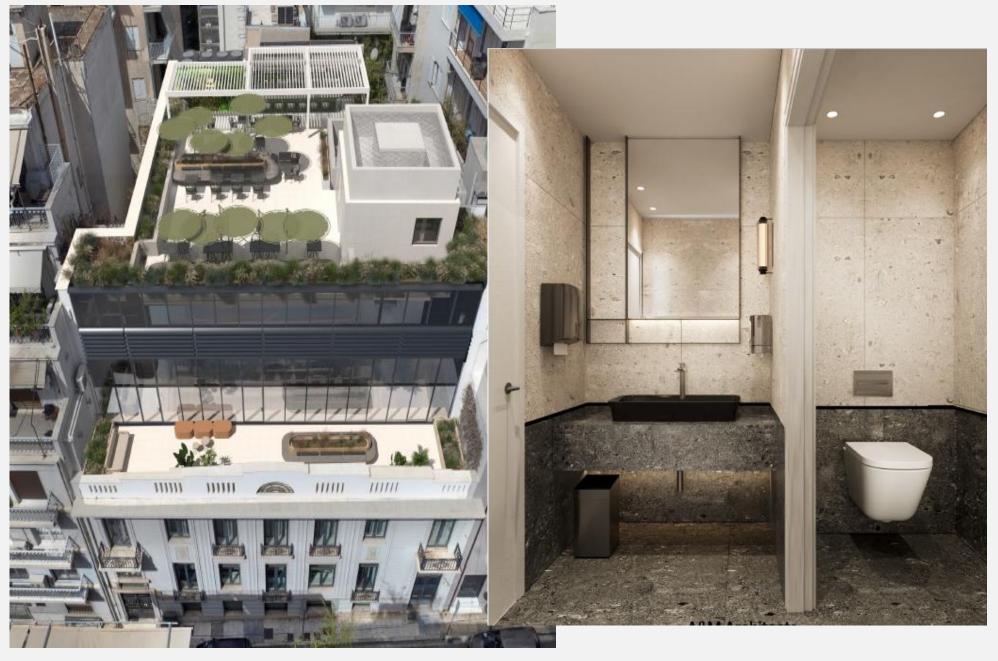

|
|--------------------|------------------------------------------------------------|
| Address            | Iraklitou 7, Athens CBD                                    |
| Lettable Area      | 1,681sqm                                                   |
| Levels             | 5 levels                                                   |
| Location Ranking   | Excellent                                                  |
| Condition          | Very Good                                                  |
| Close by Amenities | Restaurants, Cafes, Supermarket, Bakeries, Pharmacies, Gym |
| Parking Slots      | N/A                                                        |
| Constructed        | 1928                                                       |



## Look & Feel







# Look & Feel