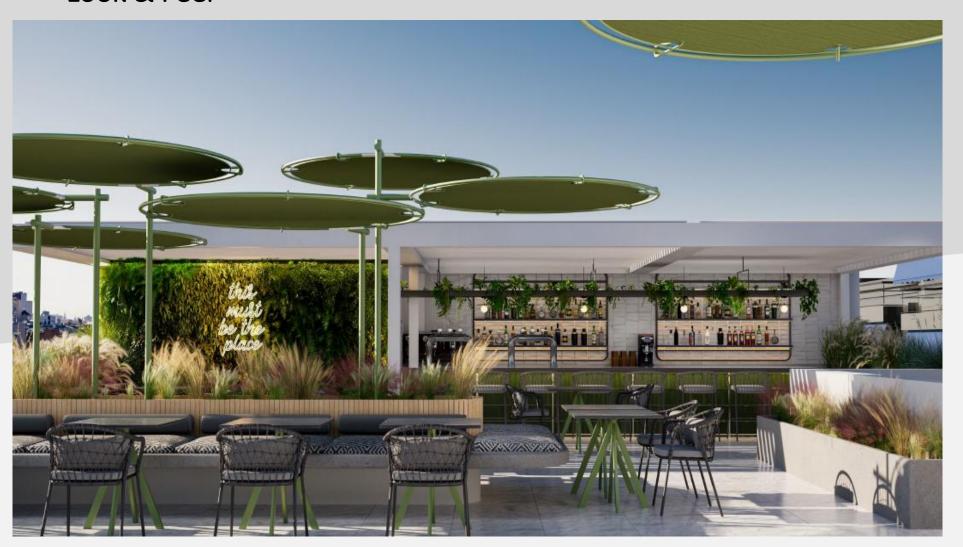

|
|--------------------|------------------------------------------------------------|
| Address            | Iraklitou 7, Athens CBD                                    |
| Lettable Area      | 1,681sqm                                                   |
| Levels             | 5 levels                                                   |
| Location Ranking   | Excellent                                                  |
| Condition          | Very Good                                                  |
| Close by Amenities | Restaurants, Cafes, Supermarket, Bakeries, Pharmacies, Gym |
| Parking Slots      | N/A                                                        |
| Constructed        | 1928                                                       |



## Look & Feel







# Look & Feel