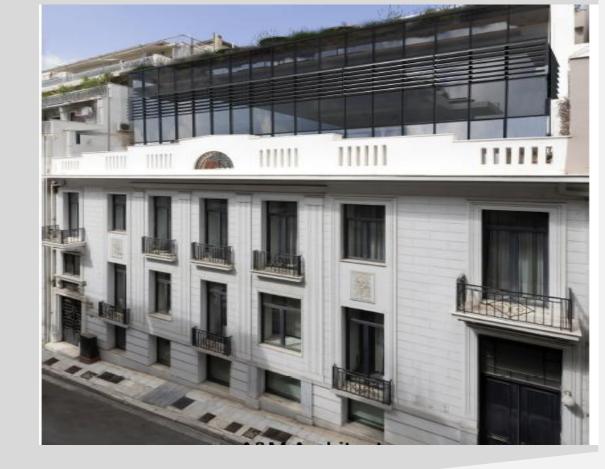

### IRAKLITOU 7 str. -**CBD Kolonaki**

Offices to let

### LOCATION

The Building is located in Kolonaki

## **ACCESSIBILITY**

Prime, located within 150m distance from Kolonaki Square and 450m from Syntagma Square

# PROPERTY NOTES

Listed standalone office building of neoclassical architecture constructed in 1928. In 1992 two additional floors were added to the structure

| Level            | Sqm   |
|------------------|-------|
| Basement -1      | 123.9 |
| Ground Floor     | 348.7 |
| 1st Floor        | 333.8 |
| 2nd Floor        | 330.6 |
| 3rd Floor        | 259.4 |
| 4th Floor        | 257.1 |
| Roof             | 27.7  |
| Above Ground GLA | 1,557 |
| Total GLA        | 1,681 |

#### **PROPERTY SUMMARY**

| Property Type      | Office Building                                            |
|--------------------|------------------------------------------------------------|
| Address            | Iraklitou 7, Athens CBD                                    |
| Lettable Area      | 1,681sqm                                                   |
| Levels             | 5 levels                                                   |
| Location Ranking   | Excellent                                                  |
| Condition          | Very Good                                                  |
| Close by Amenities | Restaurants, Cafes, Supermarket, Bakeries, Pharmacies, Gym |
| Parking Slots      | N/A                                                        |
| Constructed        | 1928                                                       |