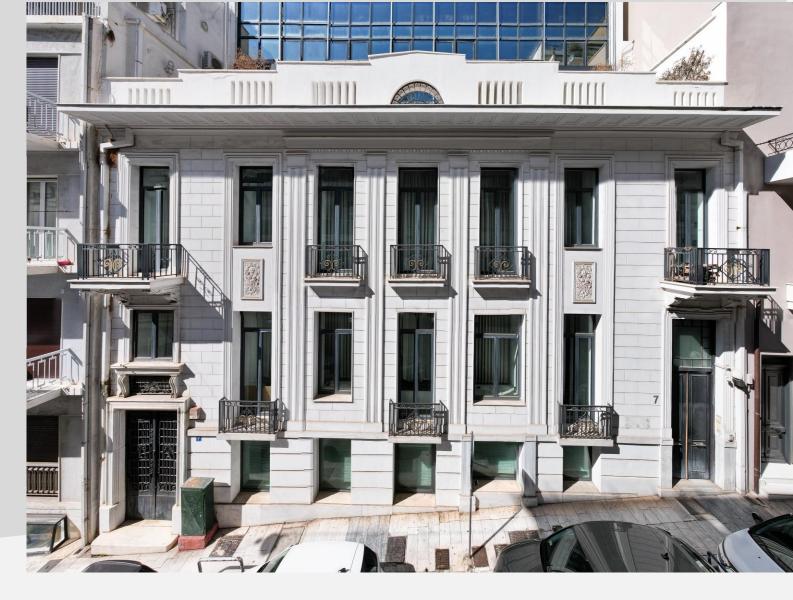

### IRAKLITOU 7 str. -**CBD Kolonaki** Offices to let

#### LOCATION

The Building is located in Kolonaki

# PROPERTY NOTES

Listed standalone office building of neoclassical architecture constructed in 1928. In 1992 two additional floors were added to the structure

| Level            | Sqm   |
|------------------|-------|
| Basement -1      | 123.9 |
| Ground Floor     | 348.7 |
| 1st Floor        | 333.8 |
| 2nd Floor        | 330.6 |
| 3rd Floor        | 259.4 |
| 4th Floor        | 257.1 |
| Roof             | 27.7  |
| Above Ground GLA | 1,557 |
| Total GLA        | 1,681 |

#### **PROPERTY SUMMARY**

| Property Type      | Office Building                                            |
|--------------------|------------------------------------------------------------|
| Address            | Iraklitou 7, Athens CBD                                    |
| Lettable Area      | 1,681sqm                                                   |
| Levels             | 5 levels                                                   |
| Location Ranking   | Excellent                                                  |
| Condition          | Very Good                                                  |
| Close by Amenities | Restaurants, Cafes, Supermarket, Bakeries, Pharmacies, Gym |
| Parking Slots      | N/A                                                        |
| Constructed        | 1928                                                       |