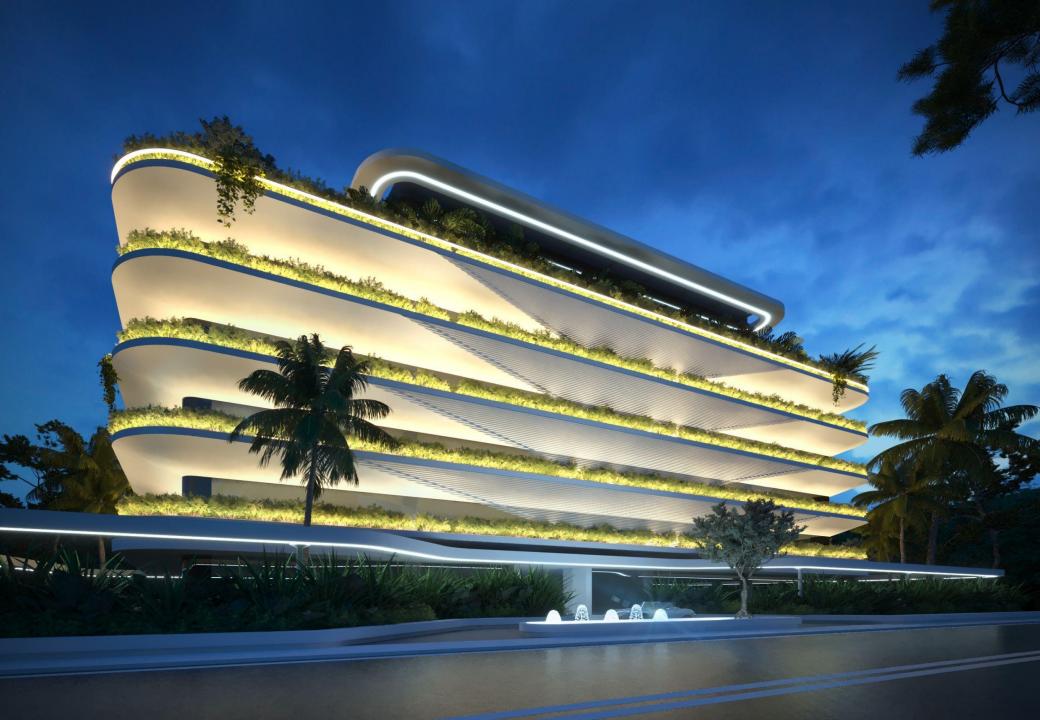

### **Environmentally Friendly**

- LED lighting
- BMS
- EV Chargers
- Bicycle Stands
- Green/planted terraces
- Natural Ventilation
- Geothermal & PV Energy

#### Functional

- Full disabled access
- Underground storage areas
- Raised Flooring throughout
- Two elevators
- Backup diesel-powered electrical generator
- Easy in/out access avoiding Maroussi congestion at rush hours