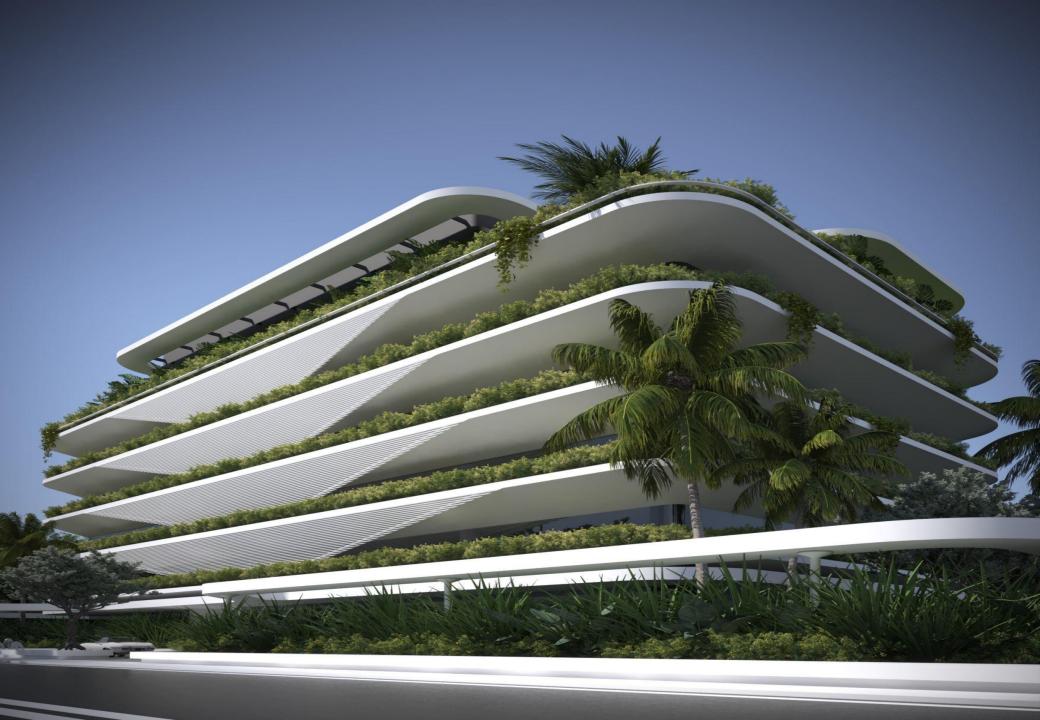

### **Environmentally Friendly**

- LED lighting
- BMS
- EV Chargers
- Bicycle Stands
- Green/planted terraces
- Natural Ventilation
- Geothermal & PV Energy

#### Functional

- Full disabled access
- Underground storage areas
- Raised Flooring throughout
- Two elevators
- Backup diesel-powered electrical generator
- Easy in/out access avoiding Maroussi congestion at rush hours