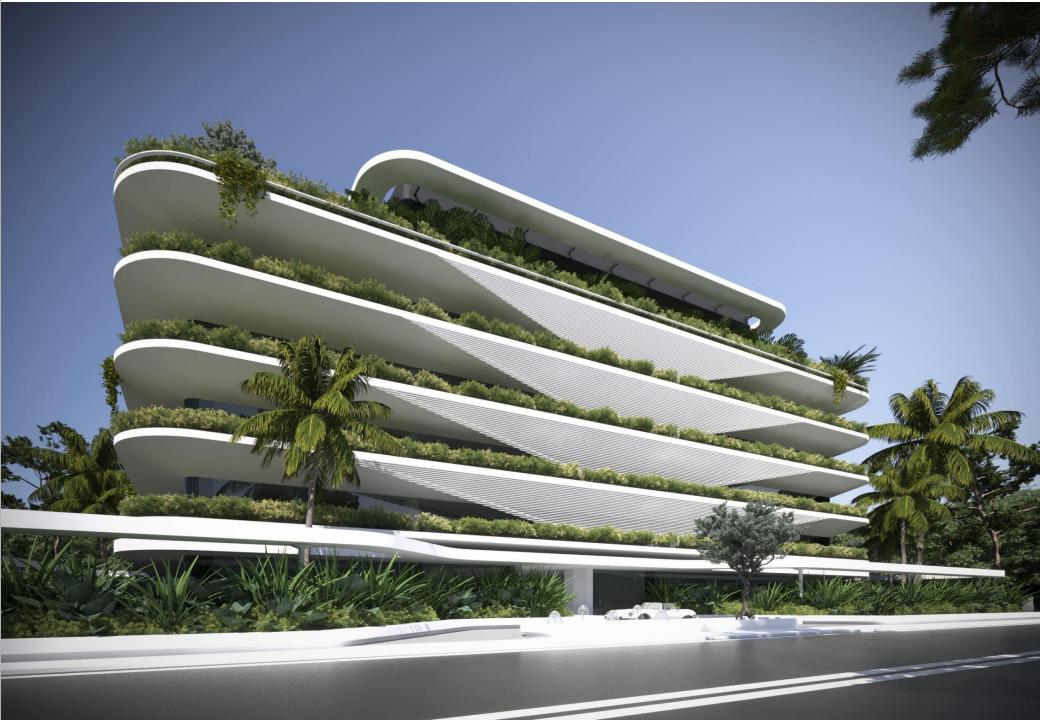

# State of the Art Offices

Gross

Use

Parking

| TRAS               | TOR          |
|--------------------|--------------|
| REAL ESTATE INVEST | MENT COMPANY |

### Healthy

- Modern HVAC Systems according to LEED standards

### **Environmentally Friendly**

- LED lighting
- BMS
- EV Chargers
- Bicycle Stands
- Green/planted terraces
- Natural Ventilation
- Geothermal & PV Energy

#### Functional

- Full disabled access
- Underground storage areas
- Raised Flooring throughout
- Two elevators
- Backup diesel-powered electrical generator
- Easy in/out access avoiding Maroussi congestion at rush hours

## Secure

- Access control system
- CCTV
- Fire detection & alarm system
- 24/7 Physical security (optional)

|                       | Area (m²) | Area (m²) | Slots |                        |
|-----------------------|-----------|-----------|-------|------------------------|
| 5 <sup>th</sup> floor | 452.23    | 427.16    |       | Offices                |
| 4 <sup>th</sup> floor | 871.24    | 685.32    |       | Offices                |
| 3 <sup>rd</sup> floor | 871.24    | 807.34    |       | Offices                |
| 2 <sup>nd</sup> floor | 871.24    | 655.32    |       | Offices                |
| 1 <sup>st</sup> floor | 871.24    | 807.34    |       | Offices                |
| Ground                | 837.09    | 672.45    |       | Offices                |
| Above-Ground Total    | 4,774.28  | 4,054.93  |       |                        |
| Basement - 1          | 1,746.35  | 634.25    |       | Offices &<br>Ancillary |
| Basement -2           | 1,746.35  |           | 46    | Parking                |
| Basement -3           | 1,746.35  |           | 42    | Parking                |
| Below-Ground Total    | 5,239.05  | 634.25    |       |                        |
| Grand Total           | 10,013.33 | 4,689.18  |       |                        |

Rentable

4,689

Main Use Sq.m.

Level

6

Above-Ground Levels

Underground Parking Spaces

and Automatic