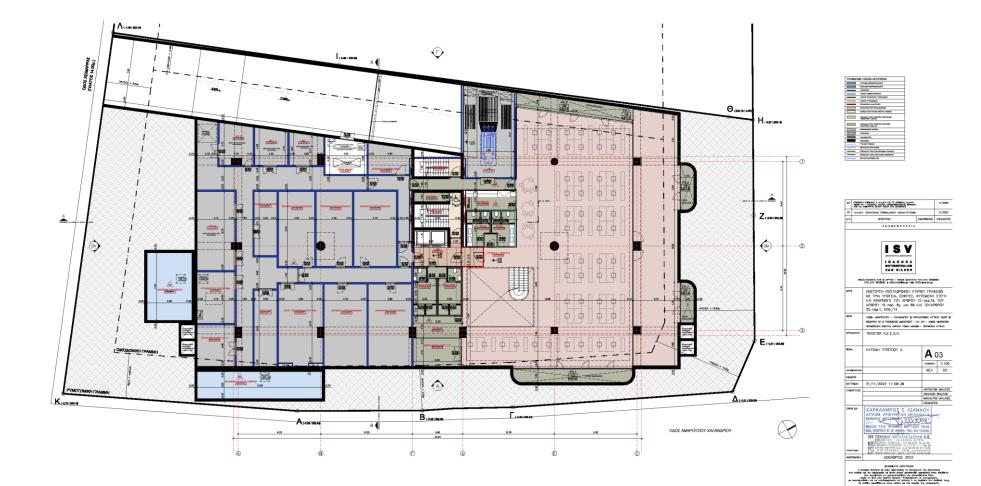

## Secure

- Access control system
- CCTV
- Fire detection & alarm system
- 24/7 Physical security (optional)

|                       | Area (m²) | Area (m²) | Slots |                        |
|-----------------------|-----------|-----------|-------|------------------------|
| 5 <sup>th</sup> floor | 452.23    | 427.16    |       | Offices                |
| 4 <sup>th</sup> floor | 871.24    | 685.32    |       | Offices                |
| 3 <sup>rd</sup> floor | 871.24    | 807.34    |       | Offices                |
| 2 <sup>nd</sup> floor | 871.24    | 655.32    |       | Offices                |
| 1 <sup>st</sup> floor | 871.24    | 807.34    |       | Offices                |
| Ground                | 837.09    | 672.45    |       | Offices                |
| Above-Ground Total    | 4,774.28  | 4,054.93  |       |                        |
| Basement - 1          | 1,746.35  | 634.25    |       | Offices &<br>Ancillary |
| Basement -2           | 1,746.35  |           | 46    | Parking                |
| Basement -3           | 1,746.35  |           | 42    | Parking                |
| Below-Ground Total    | 5,239.05  | 634.25    |       |                        |
| Grand Total           | 10,013.33 | 4,689.18  |       |                        |