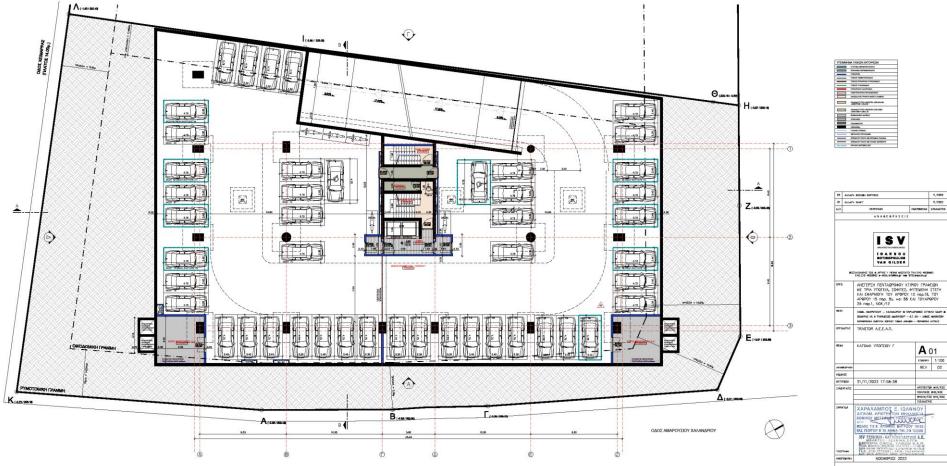

## Secure

- Access control system
- CCTV
- Fire detection & alarm system
- 24/7 Physical security (optional)

|                       | Area (m²) | Area (m²) | Slots |                        |
|-----------------------|-----------|-----------|-------|------------------------|
| 5 <sup>th</sup> floor | 452.23    | 427.16    |       | Offices                |
| 4 <sup>th</sup> floor | 871.24    | 685.32    |       | Offices                |
| 3 <sup>rd</sup> floor | 871.24    | 807.34    |       | Offices                |
| 2 <sup>nd</sup> floor | 871.24    | 655.32    |       | Offices                |
| 1 <sup>st</sup> floor | 871.24    | 807.34    |       | Offices                |
| Ground                | 837.09    | 672.45    |       | Offices                |
| Above-Ground Total    | 4,774.28  | 4,054.93  |       |                        |
| Basement - 1          | 1,746.35  | 634.25    |       | Offices &<br>Ancillary |
| Basement -2           | 1,746.35  |           | 46    | Parking                |
| Basement -3           | 1,746.35  |           | 42    | Parking                |
| Below-Ground Total    | 5,239.05  | 634.25    |       |                        |
| Grand Total           | 10,013.33 | 4,689.18  |       |                        |

Rentable

4,689

Main Use Sq.m.

Level

6

Above-Ground Levels

Underground Parking Spaces

and Automatic