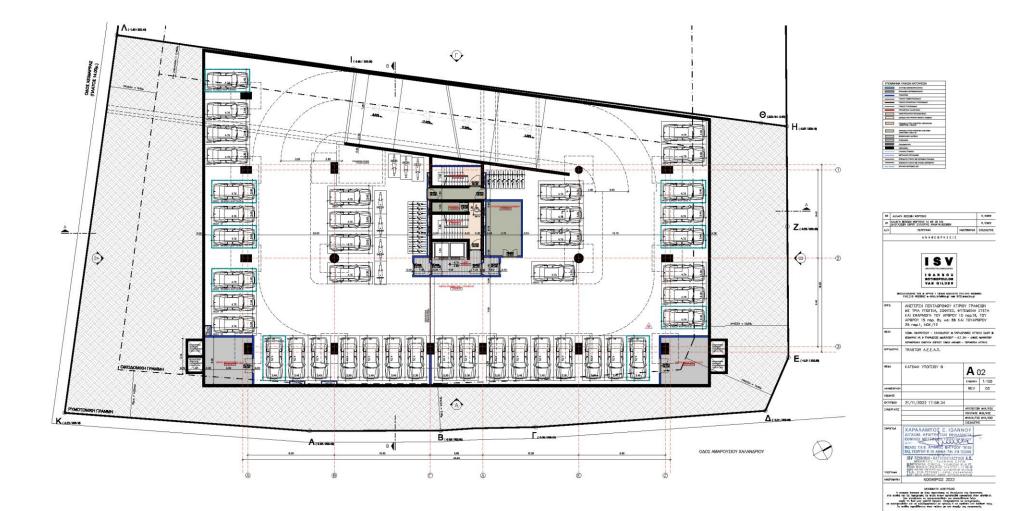

## Secure

- Access control system
- CCTV
- Fire detection & alarm system
- 24/7 Physical security (optional)

|                       | Area (m²) | Area (m²) | Slots |                        |
|-----------------------|-----------|-----------|-------|------------------------|
| 5 <sup>th</sup> floor | 452.23    | 427.16    |       | Offices                |
| 4 <sup>th</sup> floor | 871.24    | 685.32    |       | Offices                |
| 3 <sup>rd</sup> floor | 871.24    | 807.34    |       | Offices                |
| 2 <sup>nd</sup> floor | 871.24    | 655.32    |       | Offices                |
| 1 <sup>st</sup> floor | 871.24    | 807.34    |       | Offices                |
| Ground                | 837.09    | 672.45    |       | Offices                |
| Above-Ground Total    | 4,774.28  | 4,054.93  |       |                        |
| Basement - 1          | 1,746.35  | 634.25    |       | Offices &<br>Ancillary |
| Basement -2           | 1,746.35  |           | 46    | Parking                |
| Basement -3           | 1,746.35  |           | 42    | Parking                |
| Below-Ground Total    | 5,239.05  | 634.25    |       |                        |
| Grand Total           | 10,013.33 | 4,689.18  |       |                        |