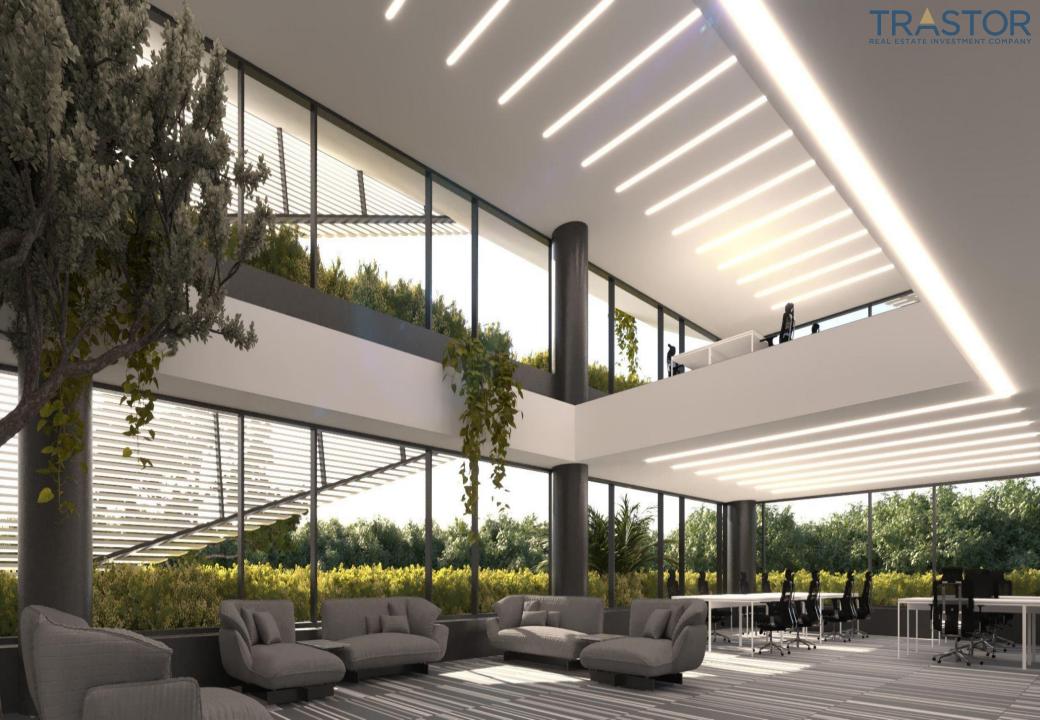

### Healthy

- Modern HVAC Systems according to LEED standards

### **Environmentally Friendly**

- LED lighting
- BMS
- EV Chargers
- Bicycle Stands
- Green/planted terraces
- Natural Ventilation
- Geothermal & PV Energy