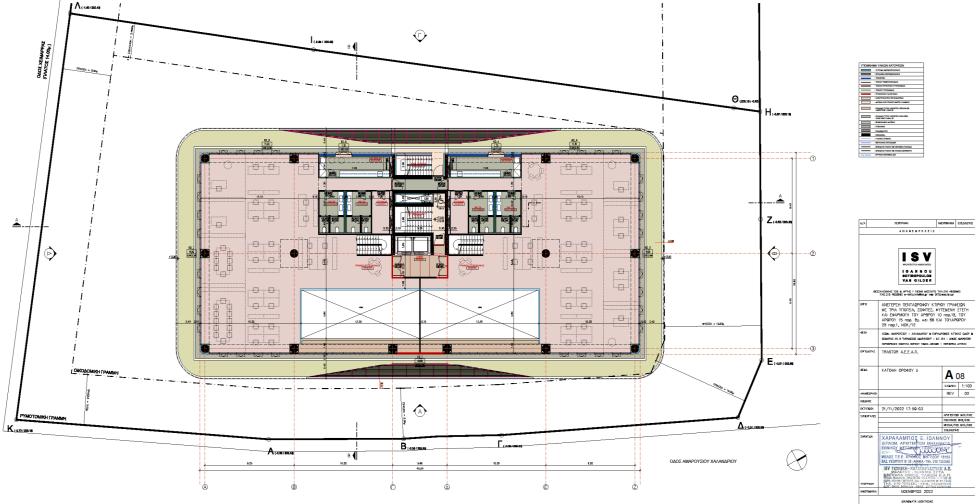

## Secure

- Access control system
- CCTV
- Fire detection & alarm system
- 24/7 Physical security (optional)

|                       | Area (m²) | Area (m²) | Slots |                        |
|-----------------------|-----------|-----------|-------|------------------------|
| 5 <sup>th</sup> floor | 452.23    | 427.16    |       | Offices                |
| 4 <sup>th</sup> floor | 871.24    | 685.32    |       | Offices                |
| 3 <sup>rd</sup> floor | 871.24    | 807.34    |       | Offices                |
| 2 <sup>nd</sup> floor | 871.24    | 655.32    |       | Offices                |
| 1 <sup>st</sup> floor | 871.24    | 807.34    |       | Offices                |
| Ground                | 837.09    | 672.45    |       | Offices                |
| Above-Ground Total    | 4,774.28  | 4,054.93  |       |                        |
| Basement - 1          | 1,746.35  | 634.25    |       | Offices &<br>Ancillary |
| Basement -2           | 1,746.35  |           | 46    | Parking                |
| Basement -3           | 1,746.35  |           | 42    | Parking                |
| Below-Ground Total    | 5,239.05  | 634.25    |       |                        |
| Grand Total           | 10,013.33 | 4,689.18  |       |                        |

Rentable

4,689

Main Use Sq.m.

Level

6

Above-Ground Levels

Underground Parking Spaces

and Automatic