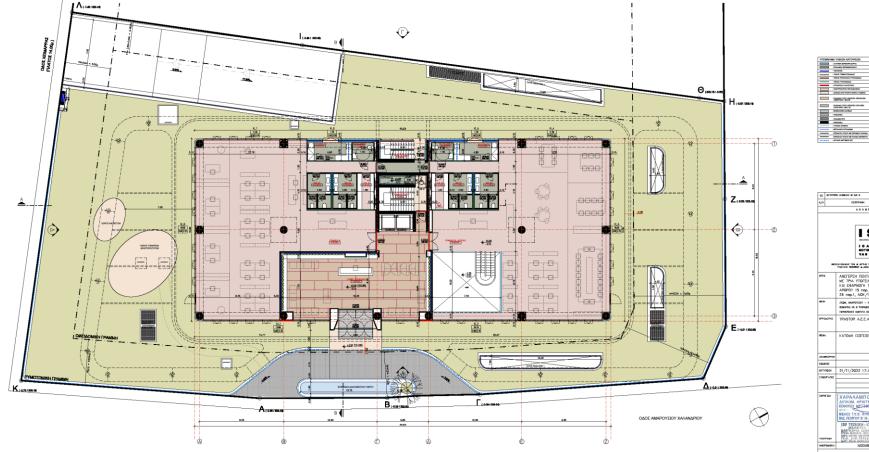

## Secure

- Access control system
- CCTV
- Fire detection & alarm system
- 24/7 Physical security (optional)

|                       | Area (m²) | Area (m²) | Slots |                        |
|-----------------------|-----------|-----------|-------|------------------------|
| 5 <sup>th</sup> floor | 452.23    | 427.16    |       | Offices                |
| 4 <sup>th</sup> floor | 871.24    | 685.32    |       | Offices                |
| 3 <sup>rd</sup> floor | 871.24    | 807.34    |       | Offices                |
| 2 <sup>nd</sup> floor | 871.24    | 655.32    |       | Offices                |
| 1 <sup>st</sup> floor | 871.24    | 807.34    |       | Offices                |
| Ground                | 837.09    | 672.45    |       | Offices                |
| Above-Ground Total    | 4,774.28  | 4,054.93  |       |                        |
| Basement - 1          | 1,746.35  | 634.25    |       | Offices &<br>Ancillary |
| Basement -2           | 1,746.35  |           | 46    | Parking                |
| Basement -3           | 1,746.35  |           | 42    | Parking                |
| Below-Ground Total    | 5,239.05  | 634.25    |       |                        |
| Grand Total           | 10,013.33 | 4,689.18  |       |                        |

Rentable

4,689

Main Use Sq.m.

Level

6

Above-Ground Levels

Underground Parking Spaces

and Automatic