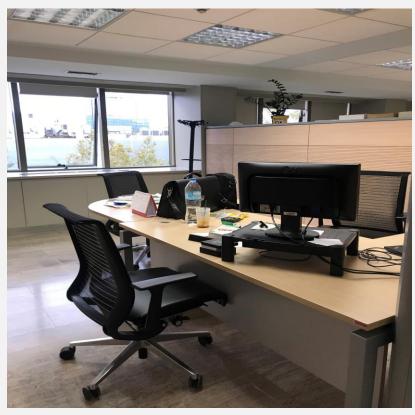

#### **PROPERTY SUMMARY**

| Property Type      | Office Building                                                                                                                                                        |
|--------------------|------------------------------------------------------------------------------------------------------------------------------------------------------------------------|
| Address            | Gravias 4 & Granikou,<br>Marousi                                                                                                                                       |
| Lettable Area      | 2 <sup>nd</sup> floor: 441.9 sqm<br>3 <sup>rd</sup> floor: 441.9 sqm<br>4 <sup>th</sup> floor: 441.9 sqm<br>6 <sup>th</sup> floor: 187.4 sqm<br><b>Total: 1513 sqm</b> |
| Storage Space      | 4 storage units of 128 sqm total                                                                                                                                       |
| Level              | $2^{nd}$ , $3^{rd}$ , $4^{th}$ and $6^{th}$                                                                                                                            |
| Location Ranking   | Excellent                                                                                                                                                              |
| Condition          | Very Good                                                                                                                                                              |
| Close by Amenities | Restaurants, Cafes,<br>Supermarket, Bakeries,<br>Pharmacies, Gym                                                                                                       |
| Parking Slots      | 15 overground                                                                                                                                                          |