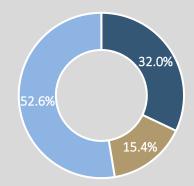

#### **PROPERTY SUMMARY**

| Property Type      | Office Building                                                                                                                                                        |
|--------------------|------------------------------------------------------------------------------------------------------------------------------------------------------------------------|
| Address            | Gravias 4 & Granikou,<br>Marousi                                                                                                                                       |
| Lettable Area      | 2 <sup>nd</sup> floor: 441.9 sqm<br>3 <sup>rd</sup> floor: 441.9 sqm<br>4 <sup>th</sup> floor: 441.9 sqm<br>6 <sup>th</sup> floor: 187.4 sqm<br><b>Total: 1513 sqm</b> |
| Storage Space      | 4 storage units of 128 sqm total                                                                                                                                       |
| Level              | $2^{nd}$ , $3^{rd}$ , $4^{th}$ and $6^{th}$                                                                                                                            |
| Location Ranking   | Excellent                                                                                                                                                              |
| Condition          | Very Good                                                                                                                                                              |
| Close by Amenities | Restaurants, Cafes,<br>Supermarket, Bakeries,<br>Pharmacies, Gym                                                                                                       |
| Parking Slots      | 15 overground                                                                                                                                                          |