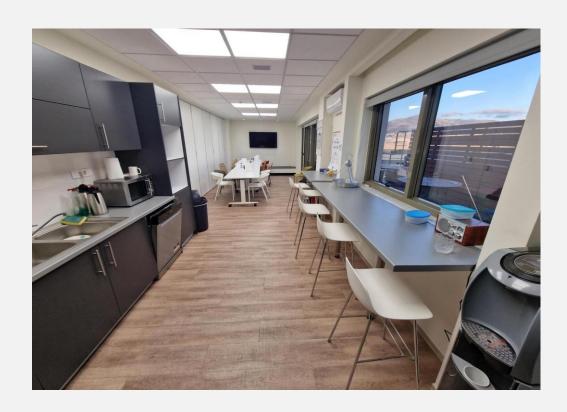

#### **PROPERTY SUMMARY**

| Property Type      | Office Building                                                                                                                                                        |
|--------------------|------------------------------------------------------------------------------------------------------------------------------------------------------------------------|
| Address            | Gravias 4 & Granikou,<br>Marousi                                                                                                                                       |
| Lettable Area      | 2 <sup>nd</sup> floor: 441.9 sqm<br>3 <sup>rd</sup> floor: 441.9 sqm<br>4 <sup>th</sup> floor: 441.9 sqm<br>6 <sup>th</sup> floor: 187.4 sqm<br><b>Total: 1513 sqm</b> |
| Storage Space      | 4 storage units of 128 sqm total                                                                                                                                       |
| Level              | $2^{nd}$ , $3^{rd}$ , $4^{th}$ and $6^{th}$                                                                                                                            |
| Location Ranking   | Excellent                                                                                                                                                              |
| Condition          | Very Good                                                                                                                                                              |
| Close by Amenities | Restaurants, Cafes,<br>Supermarket, Bakeries,<br>Pharmacies, Gym                                                                                                       |
| Parking Slots      | 15 overground                                                                                                                                                          |