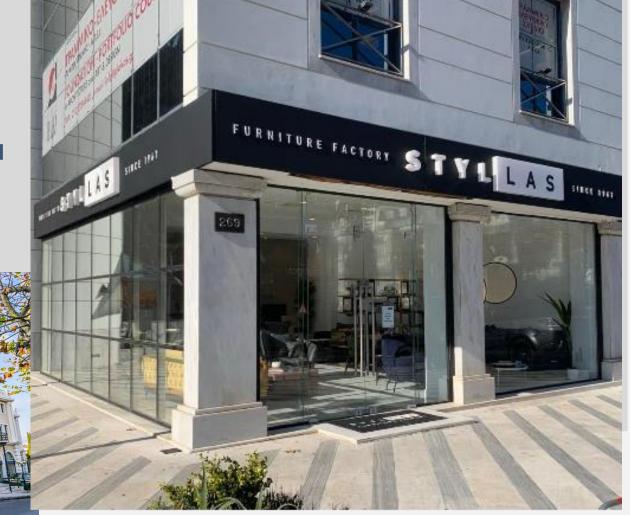

## HIGHLIGHTS

Location, Corner store with façade on two roads, Natural Light, Accessibility

### **AVAILABILITY**

| PROPERTY SUMMARY      |                                                                                 |
|-----------------------|---------------------------------------------------------------------------------|
| Property Type         | Retail Unit                                                                     |
| Lettable Area         | 321.4 sqm total<br>147.80sqm ground floor<br>173.60sqm 1 <sup>st</sup> basement |
| Level                 | Ground floor & 1st Basement                                                     |
| Location Ranking      | Excellent                                                                       |
| Condition             | Very Good                                                                       |
| Close by<br>Amenities | Restaurants, Cafes, Supermarket, Bakeries, Pharmacies                           |
| Parking Slots         | 1 underground                                                                   |
| HVAC                  | New VRV System, Heat Pump                                                       |
| Cabling               | Cat6                                                                            |