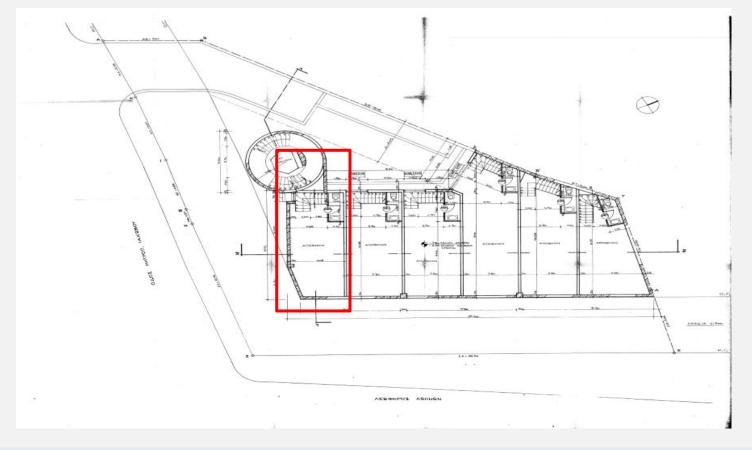

### **FLOORPLAN**

**Ground Floor** 

1<sup>st</sup> Basement

### **AVAILABILITY**

| PROPERTY SUMMARY      |                                                                                 |
|-----------------------|---------------------------------------------------------------------------------|
| Property Type         | Retail Unit                                                                     |
| Lettable Area         | 321.4 sqm total<br>147.80sqm ground floor<br>173.60sqm 1 <sup>st</sup> basement |
| Level                 | Ground floor & 1st Basement                                                     |
| Location Ranking      | Excellent                                                                       |
| Condition             | Very Good                                                                       |
| Close by<br>Amenities | Restaurants, Cafes, Supermarket, Bakeries, Pharmacies                           |
| Parking Slots         | 1 underground                                                                   |
| HVAC                  | New VRV System, Heat Pump                                                       |
| Cabling               | Cat6                                                                            |