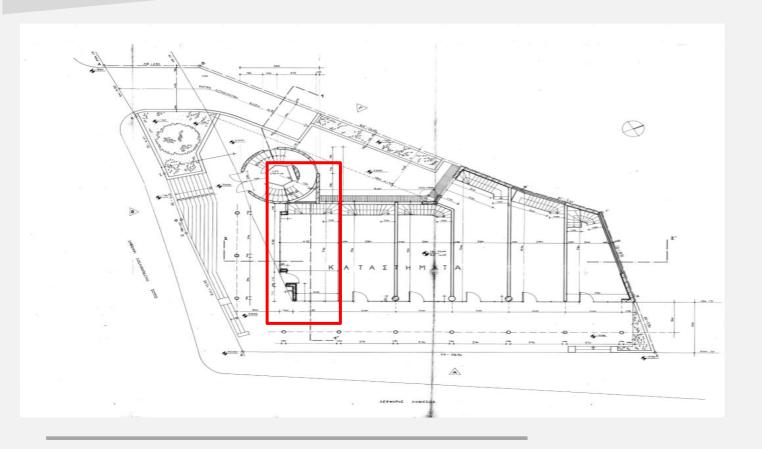

### **FLOORPLAN**

**Ground Floor** 

1<sup>st</sup> Basement

### **AVAILABILITY**

| PROPERTY SUMMARY      |                                                                                 |
|-----------------------|---------------------------------------------------------------------------------|
| Property Type         | Retail Unit                                                                     |
| Lettable Area         | 321.4 sqm total<br>147.80sqm ground floor<br>173.60sqm 1 <sup>st</sup> basement |
| Level                 | Ground floor & 1st Basement                                                     |
| Location Ranking      | Excellent                                                                       |
| Condition             | Very Good                                                                       |
| Close by<br>Amenities | Restaurants, Cafes, Supermarket, Bakeries, Pharmacies                           |
| Parking Slots         | 1 underground                                                                   |
| HVAC                  | New VRV System, Heat Pump                                                       |
| Cabling               | Cat6                                                                            |