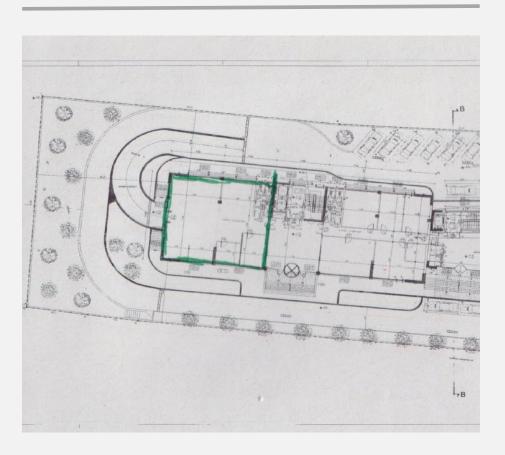

BA of 8,426 sqm **UPS** installed



#### **HIGHLIGHTS**

Location, Natural Light



AVAILABILITY

**Immediate** 

#### **PROPERTY SUMMARY** 2-storey Office Building Property Type Complex Address 7, Taki Kavalieratou, Kifisia a) 527 sqm - 2 nd FloorLettable Area b) 220 sqm – Ground Floor 85 sqm – Ground Floor **Location Ranking** Good Very Good Condition Cafes, Supermarket, Close by Amenities Pharmacies **Parking Slots** 10, 4, 1, (respectively) **Ancillary Spaces TBD** Central System with **HVAC** Autonomous heating Sprinklers and fire detection Fire Protection system Cabling Cat6

24/7

Physical Security



## 7, Taki Kavalieratou, Kifissia

Office to let







### 7, Taki Kavalieratou, Kifissia

Office to let

### FLOORPAN (2<sup>nd</sup> FLOOR)



### FLOORPLAN (Ground floor 220sqm)



### FLOORPLAN (Ground floor 85sqm)