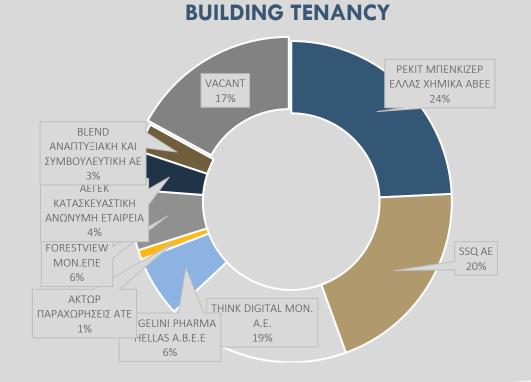

#### **PROPERTY SUMMARY** 2-storey Office Building Property Type Complex Address 7, Taki Kavalieratou, Kifisia a) 527 sqm - 2 nd FloorLettable Area b) 220 sqm – Ground Floor 85 sqm – Ground Floor **Location Ranking** Good Very Good Condition Cafes, Supermarket, Close by Amenities Pharmacies **Parking Slots** 10, 4, 1, (respectively) **Ancillary Spaces TBD** Central System with **HVAC** Autonomous heating Sprinklers and fire detection Fire Protection system Cabling Cat6