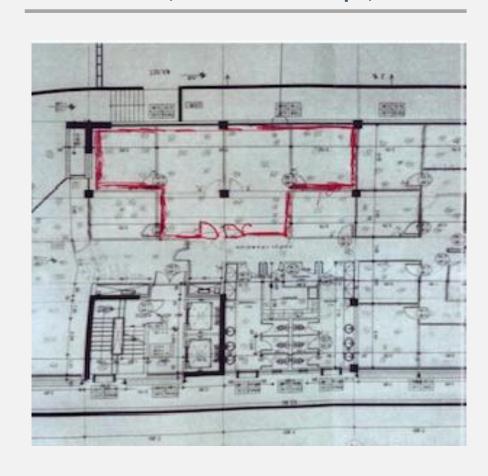

### **HIGHLIGHTS**

Location, Natural Light



AVAILABILITY

**Immediate** 

#### **PROPERTY SUMMARY** 2-storey Office Building Property Type Complex Address 7, Taki Kavalieratou, Kifisia a) 527 sqm - 2 nd FloorLettable Area b) 220 sqm – Ground Floor 85 sqm – Ground Floor **Location Ranking** Good Very Good Condition Cafes, Supermarket, Close by Amenities Pharmacies **Parking Slots** 10, 4, 1, (respectively) **Ancillary Spaces TBD** Central System with **HVAC** Autonomous heating Sprinklers and fire detection Fire Protection system Cabling Cat6

24/7

Physical Security



## 7, Taki Kavalieratou, Kifissia

Office to let







### 7, Taki Kavalieratou, Kifissia

Office to let

### FLOORPAN (2<sup>nd</sup> FLOOR)



### FLOORPLAN (Ground floor 220sqm)



### FLOORPLAN (Ground floor 85sqm)