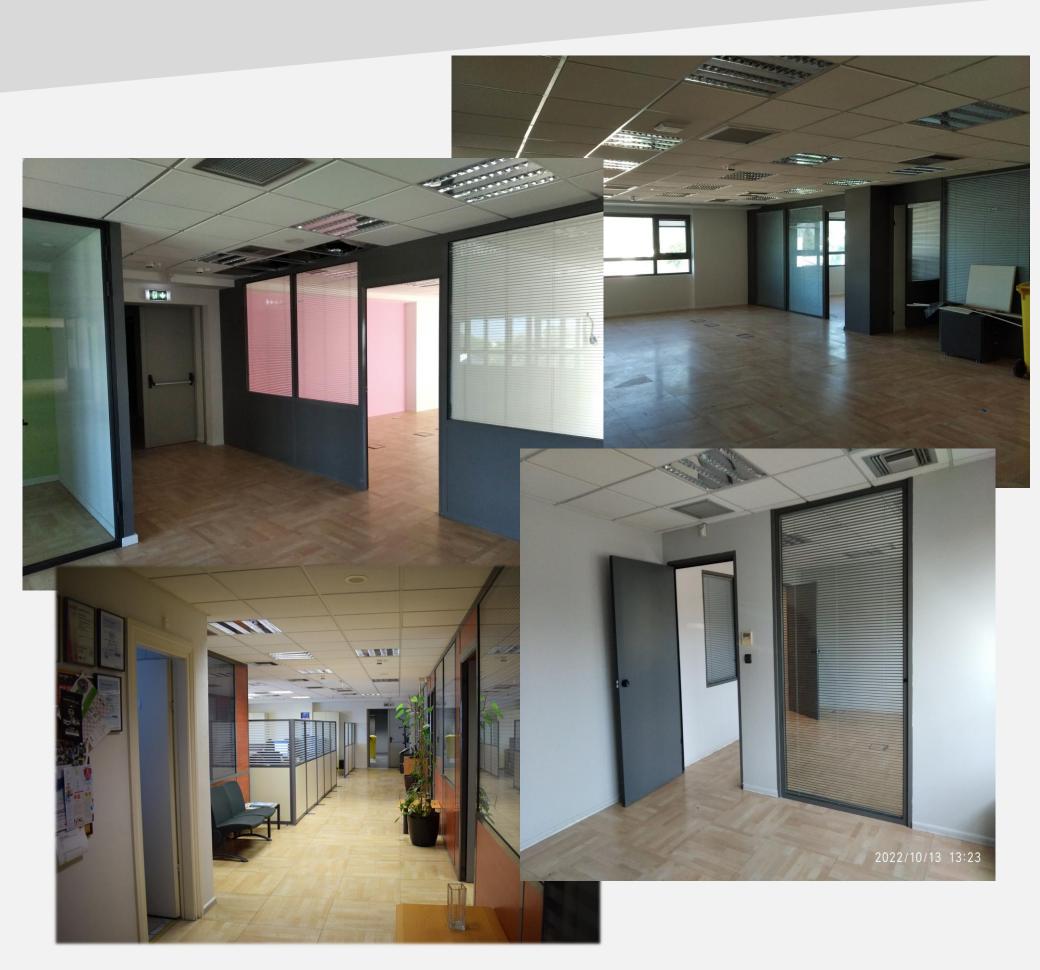

#### **PROPERTY SUMMARY** 2-storey Office Building Property Type Complex Address 7, Taki Kavalieratou, Kifisia a) 527 sqm - 2 nd FloorLettable Area b) 220 sqm – Ground Floor 85 sqm – Ground Floor **Location Ranking** Good Very Good Condition Cafes, Supermarket, Close by Amenities Pharmacies **Parking Slots** 10, 4, 1, (respectively) **Ancillary Spaces TBD** Central System with **HVAC** Autonomous heating Sprinklers and fire detection Fire Protection system Cabling Cat6