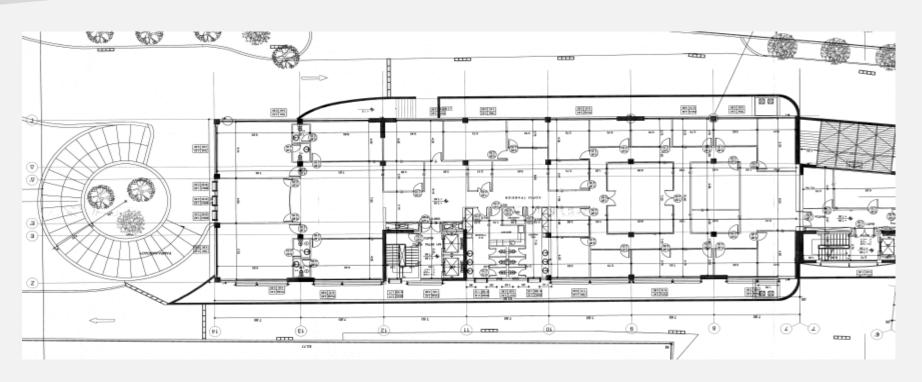

RTY NOTES

Built in 2004. Has a total GBA of 8,426 sqm **UPS** installed



#### **HIGHLIGHTS**

Location, Natural Light



AVAILABILITY

**Immediate** 

#### **PROPERTY SUMMARY** 2-storey Office Building Property Type Complex Address 7, Taki Kavalieratou, Kifisia a) 527 sqm - 2 nd FloorLettable Area b) 220 sqm – Ground Floor 85 sqm – Ground Floor **Location Ranking** Good Very Good Condition Cafes, Supermarket, Close by Amenities Pharmacies **Parking Slots** 10, 4, 1, (respectively) **Ancillary Spaces TBD** Central System with **HVAC** Autonomous heating Sprinklers and fire detection Fire Protection system Cabling Cat6

24/7

Physical Security



## 7, Taki Kavalieratou, Kifissia

Office to let







### 7, Taki Kavalieratou, Kifissia

Office to let

### FLOORPAN (2<sup>nd</sup> FLOOR)



### FLOORPLAN (Ground floor 220sqm)



### FLOORPLAN (Ground floor 85sqm)