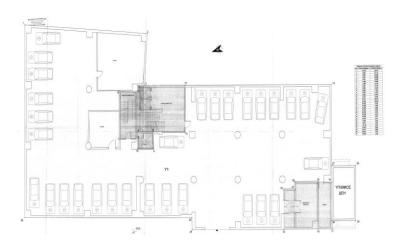

-----------|----------|---------|
| 1 st Floor | 500.65   | Offices |
| 2nd Floor  | 500.78   | Offices |
| 3rd Floor  | 497.24   | Offices |
| Total      | 1,498.67 |         |

#### Specifications

- Flexible floor space for each floor allowing open plan and cellular layouts
- The HVAC system of the building consists of VRV systems for the air conditioning of the spaces
- The building is equipped with both fire detection and protection systems
- Suspended flooring and structured cabling
- Electric generator for back-up power supply
- Suspended ceiling system with integrated lighting.
- Disabled access in the ground level
- There are two elevators in the building
- Fire Certificate
- Electrical certification



## 515, Mesogeion Ave., Athens - Ag. Paraskevi



## 1<sup>st</sup> Basement



Third Floor

# Ground Floor



Forth Floor

## First Floor

# 

# 

Second Floor