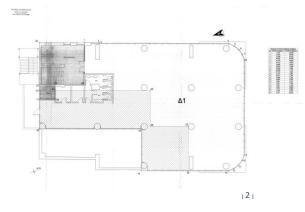

00.78   | Offices |
| 3rd Floor  | 497.24   | Offices |
| Total      | 1,498.67 |         |

#### Specifications

- Flexible floor space for each floor allowing open plan and cellular layouts
- The HVAC system of the building consists of VRV systems for the air conditioning of the spaces
- The building is equipped with both fire detection and protection systems
- Suspended flooring and structured cabling
- Electric generator for back-up power supply
- Suspended ceiling system with integrated lighting.
- Disabled access in the ground level
- There are two elevators in the building
- Fire Certificate
- Electrical certification



## 515, Mesogeion Ave., Athens - Ag. Paraskevi



## 1<sup>st</sup> Basement



Third Floor

# Ground Floor



Forth Floor

## First Floor

# 

# 

Second Floor