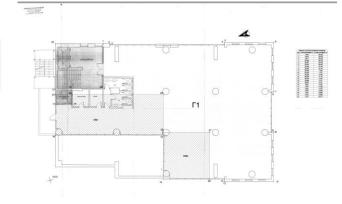

500.78   | Offices |
| 3rd Floor  | 497.24   | Offices |
| Total      | 1,498.67 |         |

#### Specifications

- Flexible floor space for each floor allowing open plan and cellular layouts
- The HVAC system of the building consists of VRV systems for the air conditioning of the spaces
- The building is equipped with both fire detection and protection systems
- Suspended flooring and structured cabling
- Electric generator for back-up power supply
- Suspended ceiling system with integrated lighting.
- Disabled access in the ground level
- There are two elevators in the building
- Fire Certificate
- Electrical certification



## 515, Mesogeion Ave., Athens - Ag. Paraskevi



## 1<sup>st</sup> Basement



Third Floor

# Ground Floor



Forth Floor

## First Floor

# 

# 

Second Floor