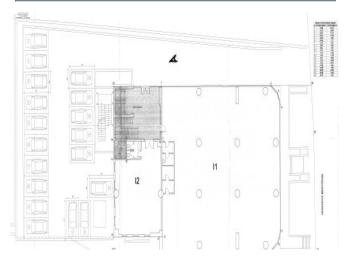

-|
| 1 st Floor | 500.65   | Offices |
| 2nd Floor  | 500.78   | Offices |
| 3rd Floor  | 497.24   | Offices |
| Total      | 1,498.67 |         |

#### Specifications

- Flexible floor space for each floor allowing open plan and cellular layouts
- The HVAC system of the building consists of VRV systems for the air conditioning of the spaces
- The building is equipped with both fire detection and protection systems
- Suspended flooring and structured cabling
- Electric generator for back-up power supply
- Suspended ceiling system with integrated lighting.
- Disabled access in the ground level
- There are two elevators in the building
- Fire Certificate
- Electrical certification



## 515, Mesogeion Ave., Athens - Ag. Paraskevi



## 1<sup>st</sup> Basement



Third Floor

# Ground Floor



Forth Floor

## First Floor

# 

# 

Second Floor