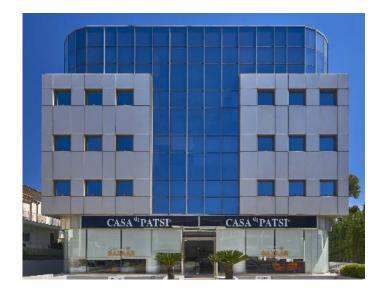

### 515, Mesogeion Ave., Athens - Ag. Paraskevi

**Description:** A four-storey office building that consists of four office floors, a retail unit located on the ground floor, and underground ancillary and parking spaces.

**Location:** A property of excellent visibility and accessibility located on Mesogeion Avenue close to Agia Paraskevi main Square. The property is situated near metro stations Doukisis Plakentias & Ag. Paraskevis.

### Construction Year: 1998

Superstructure GLA: 1,498.67 sqm

**Parking Space:** 14 open-air parking spaces and 49 underground parking spaces