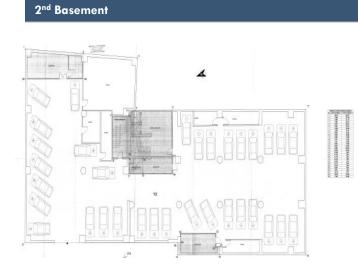

| Sqm      | Use     |
|------------|----------|---------|
| 1 st Floor | 500.65   | Offices |
| 2nd Floor  | 500.78   | Offices |
| 3rd Floor  | 497.24   | Offices |
| Total      | 1,498.67 |         |

#### Specifications

- Flexible floor space for each floor allowing open plan and cellular layouts
- The HVAC system of the building consists of VRV systems for the air conditioning of the spaces
- The building is equipped with both fire detection and protection systems
- Suspended flooring and structured cabling
- Electric generator for back-up power supply
- Suspended ceiling system with integrated lighting.
- Disabled access in the ground level
- There are two elevators in the building
- Fire Certificate
- Electrical certification



## 515, Mesogeion Ave., Athens - Ag. Paraskevi



## 1<sup>st</sup> Basement



Third Floor

# Ground Floor



Forth Floor

## First Floor

# 

# 

Second Floor