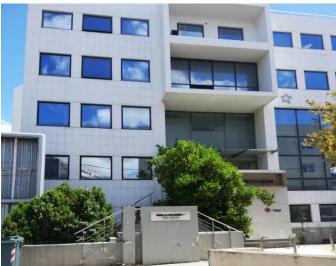

# Stand-alone office building with underground parking and storage areas

This property is comprised of five office floors and two underground parking levels. Each level is fully equipped with kitchenette & WC as well as two personnel elevators.

The property is accessible by mass transportation

Availability: Immediate

- √ Total Building area: 3.921 sq.m.
- ✓ Total Office area: 2.460 sq.m.
- ✓ Parking spaces: 41 underground & 7 outdoor
- ✓ Personnel Elevator: 1
- ✓ Fire Exit doors: 2
- ✓ HVAC
- ✓ Fire Protection System
- √ Construction Year: 1994 & 2000 (reconstruction)