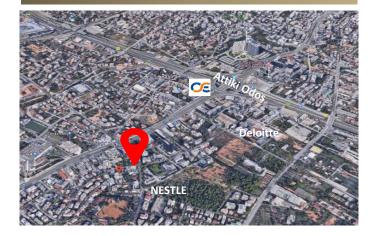

The property is situated on the side street of Kifissias Ave in the area of Paradisos – Amarousiou, just 700m away from Attiki Odos.

Numerous multinational companies are located in the area i.e. Nestle, Mytilineos, J&J, Deloitte, Hellenic Petroleum, Piraeus Bank