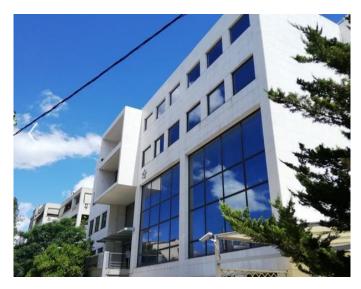

# Stand-alone office building with underground parking and storage areas

This property is comprised of five office floors and two underground parking levels. Each level is fully equipped with kitchenette & WC as well as two personnel elevators.

The property is situated on the side street of Kifissias Ave in the area of Paradisos – Amarousiou, just 700m away from Attiki Odos.

Numerous multinational companies are located in the area i.e. Nestle, Mytilineos, J&J, Deloitte, Hellenic Petroleum, Piraeus Bank