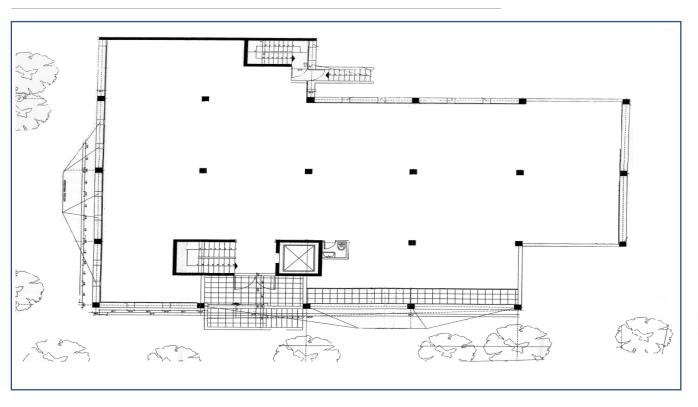

ire Protection System
- √ Construction Year: 1994 & 2000 (reconstruction)





### **OFFICE BUILDING**

# 6, Patroklou & Gkyzi str., Paradisos - Amarousiou

#### **Surface areas**

|                          | Surface (sq.m.) | Use          |
|--------------------------|-----------------|--------------|
| 3 <sup>rd</sup> basement | 730             | P.S (22)     |
| 2 <sup>nd</sup> basement | 730             | P.S. (19)    |
| Semi-basement            | 564             | Office space |
| Ground floor             | 475             | Office space |
| 1 <sup>st</sup> floor    | 474             | Office space |
| 2 <sup>nd</sup> floor    | 474             | Office space |
| 3 <sup>rd</sup> floor    | 474             | Office space |

Total surface area

3,921

## Indicative office floor plan