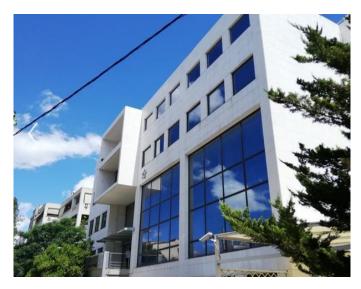

# Stand-alone office building with underground parking and storage areas

This property is comprised of five office floors and two underground parking levels. Each level is fully equipped with kitchenette & WC as well as two personnel elevators.

The property is situated on the side street of Kifissias Ave in the area of Paradisos – Amarousiou, just 700m away from Attiki Odos.

Numerous multinational companies are located in the area i.e. Nestle, Mytilineos, J&J, Deloitte, Hellenic Petroleum, Piraeus Bank

The property is accessible by mass transportation

- √ Total Building area: 3.921 sq.m.
- ✓ Total Office area: 2.460 sq.m.
- ✓ Parking spaces: 41 underground & 7 outdoor
- ✓ Personnel Elevator: 2
- ✓ Fire Exit doors: 2
- ✓ HVAC
- ✓ Fire Protection System
- ✓ Construction Year: 1994 & 2000 (reconstruction)