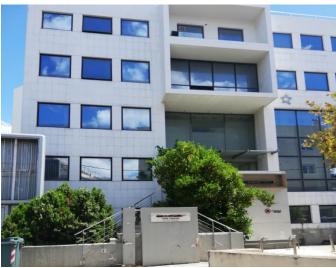

# Stand-alone office building with underground parking and storage areas

This property is comprised of five office floors and two underground parking levels. Each level is fully equipped with kitchenette & WC as well as two personnel elevators.

The property is situated on the side street of Kifissias Ave in the area of Paradisos – Amarousiou, just 700m away from Attiki Odos.

Numerous multinational companies are located in the area i.e. Nestle, Mytilineos, J&J, Deloitte, Hellenic Petroleum, Piraeus Bank

The property is accessible by mass transportation

- √ Total Building area: 3.921 sq.m.
- ✓ Total Office area: 2.460 sq.m.
- ✓ Parking spaces: 41 underground & 7 outdoor
- ✓ Personnel Elevator: 2
- ✓ Fire Exit doors: 2
- ✓ HVAC
- ✓ Fire Protection System
- ✓ Construction Year: 1994 & 2000 (reconstruction)