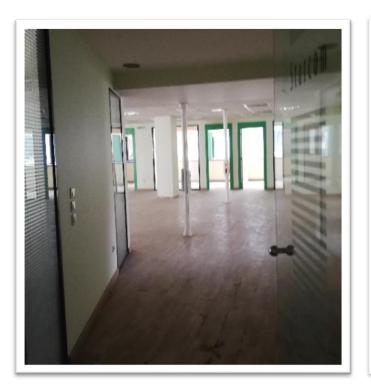

# 6, Patroklou & Gkyzi str., Paradisos - Amarousiou

#### **Surface areas**

| Level                    | Surface<br>(sq.m.) | Use          |
|--------------------------|--------------------|--------------|
| 3 <sup>rd</sup> basement | 730                | P.S (22)     |
| 2 <sup>nd</sup> basement | 730                | P.S. (19)    |
| Semi-basement            | 564                | Office space |
| Ground floor             | 475                | Office space |
| 1 <sup>st</sup> floor    | 474                | Office space |
| 2 <sup>nd</sup> floor    | 474                | Office space |
| 3 <sup>rd</sup> floor    | 474                | Office space |

Total surface area

3,921

### Indicative office floor plan





# OFFICE BUILDING

# 6, Patroklou & Gkyzi str., Paradisos - Amarousiou