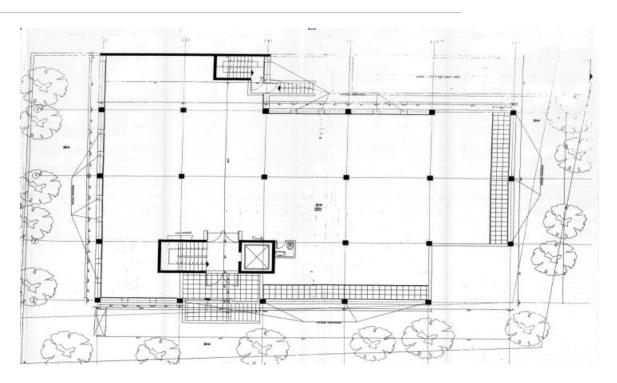

nstruction Year: 1994 & 2000 (reconstruction)





### **OFFICE BUILDING**

# 6, Patroklou & Gkyzi str., Paradisos - Amarousiou

#### **Surface areas**

| Level                    | Surface<br>(sq.m.) | Use          |
|--------------------------|--------------------|--------------|
| 3 <sup>rd</sup> basement | 730                | P.S (22)     |
| 2 <sup>nd</sup> basement | 730                | P.S. (19)    |
| Semi-basement            | 564                | Office space |
| Ground floor             | 475                | Office space |
| 1 <sup>st</sup> floor    | 474                | Office space |
| 2 <sup>nd</sup> floor    | 474                | Office space |
| 3 <sup>rd</sup> floor    | 474                | Office space |

Total surface area

3,921

### Indicative office floor plan





# OFFICE BUILDING

# 6, Patroklou & Gkyzi str., Paradisos - Amarousiou