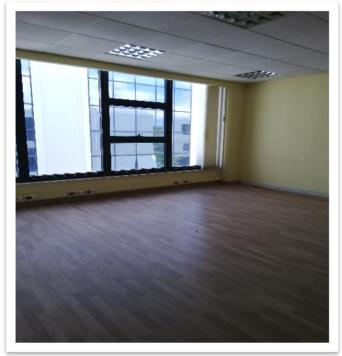

atroklou & Gkyzi str., Paradisos - Amarousiou

#### **Surface areas**

| Level                    | Surface<br>(sq.m.) | Use          |
|--------------------------|--------------------|--------------|
| 3 <sup>rd</sup> basement | 730                | P.S (22)     |
| 2 <sup>nd</sup> basement | 730                | P.S. (19)    |
| Semi-basement            | 564                | Office space |
| Ground floor             | 475                | Office space |
| 1 <sup>st</sup> floor    | 474                | Office space |
| 2 <sup>nd</sup> floor    | 474                | Office space |
| 3 <sup>rd</sup> floor    | 474                | Office space |

Total surface area

3,921

### Indicative office floor plan





# OFFICE BUILDING

# 6, Patroklou & Gkyzi str., Paradisos - Amarousiou