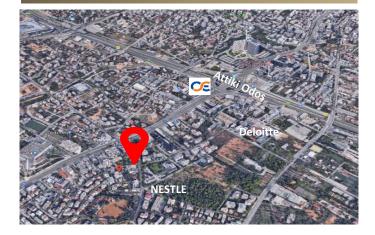

The property is situated on the side street of Kifissias Ave in the area of Paradisos – Amarousiou, just 700m away from Attiki Odos.

Numerous multinational companies are located in the area i.e. Nestle, Mytilineos, J&J, Deloitte, Hellenic Petroleum, Piraeus Bank