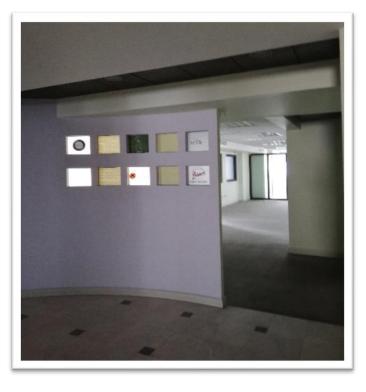

Patroklou & Gkyzi str., Paradisos - Amarousiou

#### **Surface areas**

| Level                    | Surface<br>(sq.m.) | Use          |
|--------------------------|--------------------|--------------|
| 3 <sup>rd</sup> basement | 730                | P.S (22)     |
| 2 <sup>nd</sup> basement | 730                | P.S. (19)    |
| Semi-basement            | 564                | Office space |
| Ground floor             | 475                | Office space |
| 1 <sup>st</sup> floor    | 474                | Office space |
| 2 <sup>nd</sup> floor    | 474                | Office space |
| 3 <sup>rd</sup> floor    | 474                | Office space |

Total surface area

3,921

### Indicative office floor plan





# OFFICE BUILDING

# 6, Patroklou & Gkyzi str., Paradisos - Amarousiou