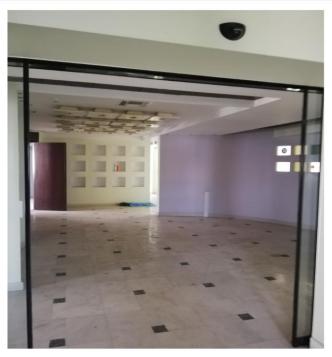

6, Patroklou & Gkyzi str., Paradisos - Amarousiou

#### **Surface areas**

| Level                    | Surface<br>(sq.m.) | Use          |
|--------------------------|--------------------|--------------|
| 3 <sup>rd</sup> basement | 730                | P.S (22)     |
| 2 <sup>nd</sup> basement | 730                | P.S. (19)    |
| Semi-basement            | 564                | Office space |
| Ground floor             | 475                | Office space |
| 1 <sup>st</sup> floor    | 474                | Office space |
| 2 <sup>nd</sup> floor    | 474                | Office space |
| 3 <sup>rd</sup> floor    | 474                | Office space |

Total surface area

3,921

### Indicative office floor plan





# OFFICE BUILDING

# 6, Patroklou & Gkyzi str., Paradisos - Amarousiou